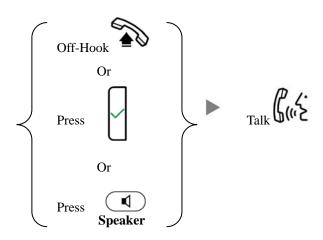

### **Snom 720/D725 Instructions**

#### 1. Making Calls

### Outside Calls



### ii. Calling Other Extension



# iii. Redial



### 2. Answering Calls



# 3. Transferring a Call / Call Transfer

### i. <u>Blind / Unattended Transfer</u>





#### ii. <u>Supervised / Attended Transfer</u>





# 4. Holding a Call

# i. <u>To Hold</u>



# ii. To Retrieve a call (Call Hold retrieve)



#### 5. Holding in a System Parking Zone (Call Park)

#### i. To Hold

During a conservation Transfer to Park Extension (e.g. 400)

#### ii. To Retrieve a call (Call Park retrieve)



#### 6. Making a conference (Conference Call)

### i. <u>To Establish a Conference</u>



### ii. To Leave a conference and talk to the original person



### iii. To Leave a conference and talk to the 3<sup>rd</sup> person



### iv. To Leave a conference



### 7. Checking Voice Mail



# 8. <u>Voice Mail Setup</u>





### 9. Checking Call History



### 10. Forward Call

##