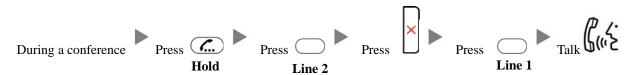

### **Snom 720/D725 Instructions**

#### 1. Making Calls

### Outside Calls



### ii. Calling Other Extension



# iii. Redial



### 2. Answering Calls



# 3. Transferring a Call / Call Transfer

### i. <u>Blind / Unattended Transfer</u>





#### ii. <u>Supervised / Attended Transfer</u>





# 4. Holding a Call

# i. <u>To Hold</u>



# ii. To Retrieve a call (Call Hold retrieve)



#### 5. Holding in a System Parking Zone (Call Park)

#### i. To Hold

During a conservation Transfer to Park Extension (e.g. 400)

#### ii. To Retrieve a call (Call Park retrieve)



#### 6. Making a conference (Conference Call)

### i. <u>To Establish a Conference</u>



### ii. To Leave a conference and talk to the original person



### iii. To Leave a conference and talk to the 3<sup>rd</sup> person



### iv. To Leave a conference



### 7. Checking Voice Mail



# 8. <u>Voice Mail Setup</u>





### 9. Checking Call History



### 10. Forward Call

### i. To set up All Call Forward Mode



## ii. To set up Busy Call Forward Mode



|              | Press Press Press (or choose "Call Features")                                          |
|--------------|----------------------------------------------------------------------------------------|
|              | Press 1 (or choose "Call Forwarding") Press Press (or choose "Forward after Timeout")  |
|              | Press (or choose "Call Forwarding Time") Input the No Answer Time (e.g. 20 seconds)    |
|              | Press (or choose "Target for Forwarding") Input t