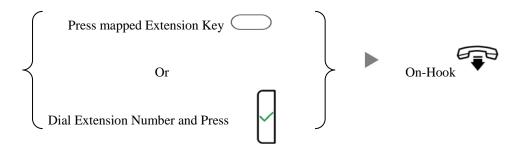

### **Snom 720/D725 Instructions**

#### 1. Making Calls

### Outside Calls



### ii. Calling Other Extension



# iii. Redial



### 2. Answering Calls



# 3. Transferring a Call / Call Transfer

### i. <u>Blind / Unattended Transfer</u>





#### ii. <u>Supervised / Attended Transfer</u>





# 4. Holding a Call

# i. <u>To Hold</u>



# ii. To Retrieve a call (Call Hold retrieve)



#### 5. Holding in a System Parking Zone (Call Park)

#### i. To Hold

During a conservation Transfer to Park Extension (e.g. 400)

#### ii. To Retrieve a call (Call Park retrieve)



#### 6. Making a conference (Conference Call)

### i. <u>To Establish a Conference</u>



### ii. To Leave a conference and talk to the original person



### iii. To Leave a conference and talk to the 3<sup>rd</sup> person



### iv. To Leave a conference



### 7. Checking Voice Mail



# 8. <u>Voice Mail Setup</u>





### 9. Checking Call History



### 10. Forward Call

### i. To set up All Call Forward Mode



## ii. To set up Busy Call Forward Mode



|