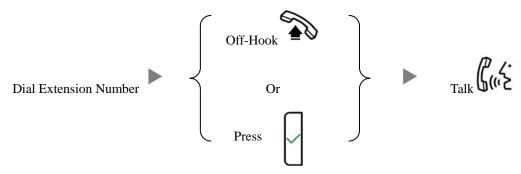

### **Snom 720/D725 Instructions**

#### 1. Making Calls

### Outside Calls



### ii. Calling Other Extension



# iii. Redial



### 2. Answering Calls



# 3. Transferring a Call / Call Transfer

### i. <u>Blind / Unattended Transfer</u>





#### ii. <u>Supervised / Attended Transfer</u>





# 4. Holding a Call

# i. <u>To Hold</u>



# ii. To Retrieve a call (Call Hold retrieve)



#### 5. Holding in a System Parking Zone (Call Park)

#### i. To Hold

During a conservation Transfer to Park Extension (e.g. 400)

#### ii. To Retrieve a call (Call Park retrieve)



#### 6. Making a conference (Conference Call)

### i. <u>To Establish a Conference</u>



### ii. To Leave a conference and talk to the original person



### iii. To Leave a conference and talk to the 3<sup>rd</sup> person



### iv. To Leave a conference



### 7. Checking Voice Mail



# 8. <u>Voice Mail Setup</u>





### 9. Checki