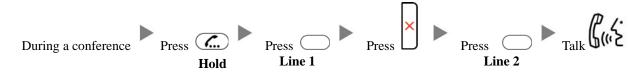

### **Snom 720/D725 Instructions**

#### 1. Making Calls

### Outside Calls



### ii. Calling Other Extension



# iii. Redial



### 2. Answering Calls



# 3. Transferring a Call / Call Transfer

### i. <u>Blind / Unattended Transfer</u>





#### ii. <u>Supervised / Attended Transfer</u>





# 4. Holding a Call

# i. <u>To Hold</u>



# ii. To Retrieve a call (Call Hold retrieve)



#### 5. Holding in a System Parking Zone (Call Park)

#### i. To Hold

During a conservation Transfer to Park Extension (e.g. 400)

#### ii. To Retrieve a call (Call Park retrieve)



#### 6. Making a conference (Conference Call)

### i. <u>To Establish a Conference</u>



### ii. To Leave a conference and talk to the original person



### iii. To Leave a conference and talk to the 3<sup>rd</sup> person



### iv. To Leave a conference



### 7. Checking Voice Mail



# 8. <u>Voice Mail Setup</u>





### 9. Checking Call History



### 10. Forward Call

### i. To set up All Call Forward Mode



## ii. To set up Busy Call Forward Mode



|              | Press Press Press (or choose "Call Features")                                          |
|--------------|----------------------------------------------------------------------------------------|
|              | Press 1 (or choose "Call Forwarding") Press Press (or choose "Forward after Timeout")  |
|              | Press (or choose "Call Forwarding Time") Input the No Answer Time (e.g. 20 seconds)    |
|              | Press (or choose "Target for Forwarding") Input the target extension Number (e.g. 108) |
|              | Press Press 1 u