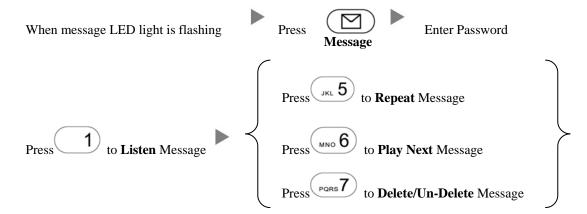

utside Calls



### ii. Calling Other Extension



# iii. Redial



### 2. Answering Calls



# 3. Transferring a Call / Call Transfer

### i. <u>Blind / Unattended Transfer</u>





#### ii. <u>Supervised / Attended Transfer</u>





# 4. Holding a Call

# i. <u>To Hold</u>



# ii. To Retrieve a call (Call Hold retrieve)



#### 5. Holding in a System Parking Zone (Call Park)

#### i. To Hold

During a conservation Transfer to Park Extension (e.g. 400)

#### ii. To Retrieve a call (Call Park retrieve)



#### 6. Making a conference (Conference Call)

### i. <u>To Establish a Conference</u>



### ii. To Leave a conference and talk to the original person



### iii. To Leave a conference and talk to the 3<sup>rd</sup> person



### iv. To Leave a conference



### 7. Checking Voice Mail



# 8. <u>Voice Mail Setup</u>





### 9. Checking Call History



### 10. Forward Call

### i. To set up All Call Forward Mode



## ii. To set up Busy Call Forward Mode



|              | Press Press Press (or choose "Call Features")                                          |
|--------------|----------------------------------------------------------------------------------------|
|              | Press 1 (or choose "Call Forwarding") Press Press (or choose "Forward after Timeout")  |
|              | Press (or choose "Call Forwarding Time") Input the No Answer Time (e.g. 20 seconds)    |
|              | Press (or choose "Target for Forwarding") Input the target extension Number (e.g. 108) |
|              | Press Press 1 until the screen shows "Activate"