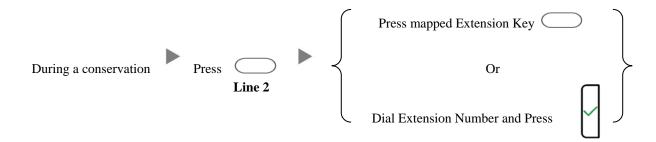

### **Snom 720/D725 Instructions**

#### 1. Making Calls

### Outside Calls



### ii. Calling Other Extension



# iii. Redial



### 2. Answering Calls



# 3. Transferring a Call / Call Transfer

### i. <u>Blind / Unattended Transfer</u>





#### ii. <u>Supervised / Attended Transfer</u>





# 4. Holding a Call

# i. <u>To Hold</u>



# ii. To Retrieve a call (Call Hold retrieve)



#### 5. Holding in a System Parking Zone (Call Park)

#### i. To Hold

During a conservation Transfer to Park Extension (e.g. 400)

#### ii. To Retrieve a call (Call Park retrieve)



#### 6. Making a conference (Conference Call)

### i. <u>To Establish a Conference</u>



### ii. To Leave a conference and talk to the original person



### iii. To Leave a conference and talk to the 3<sup>rd</sup> person



### iv. To Leave a conference



### 7. Checking Voice Mail



# 8. <u>Voice Mail Setup</u>





### 9. Checking Call History



### 10. Forward Call

### i. To set up All Call Forward Mode



## ii. To set up Busy Call Forward Mode



|              | Press Press Press (or choose "Call Feat