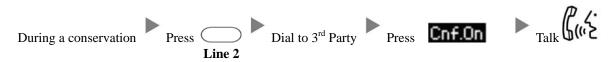

### **Snom 720/D725 Instructions**

#### 1. Making Calls

### Outside Calls



### ii. Calling Other Extension



# iii. Redial



### 2. Answering Calls



# 3. Transferring a Call / Call Transfer

### i. <u>Blind / Unattended Transfer</u>





#### ii. <u>Supervised / Attended Transfer</u>





# 4. Holding a Call

# i. <u>To Hold</u>



# ii. To Retrieve a call (Call Hold retrieve)



#### 5. Holding in a System Parking Zone (Call Park)

#### i. To Hold

During a conservation Transfer to Park Extension (e.g. 400)

#### ii. To Retrieve a call (Call Park retrieve)



#### 6. Making a conference (Conference Call)

### i. <u>To Establish a Conference</u>



### ii. To Leave a conference and talk to the original person



### iii. To Leave a conference and talk to the 3<sup>rd</sup> person



### iv. To Leave a conference



### 7. Checking Voice Mail



# 8. <u>Voice Mail Setup</u>





### 9. Checking Call History



### 10. Forward Call

### i. To set up All Call Forward Mode



## ii. To set up Busy Call Forward Mode



|              | Press Press Press (or choose "Call Features")                                          |
|--------------|----------------------------------------------------------------------------------------|
|              | Press 1 (or choose "Call Forwarding") Press Press (or choose "Forward after Timeout")  |
|              | Press (or choose "Call Forwarding Time") Input the No Answer Time (e.g. 20 seconds)    |
|