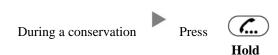

### **Snom 720/D725 Instructions**

#### 1. Making Calls

### Outside Calls



### ii. Calling Other Extension



# iii. Redial



### 2. Answering Calls



# 3. Transferring a Call / Call Transfer

### i. <u>Blind / Unattended Transfer</u>





#### ii. <u>Supervised / Attended Transfer</u>





# 4. Holding a Call

# i. <u>To Hold</u>



# ii. To Retrieve a call (Call Hold retrieve)



#### 5. Holding in a System Parking Zone (Call Park)

#### i. To Hold

During a conservation Transfer to Park Extension (e.g. 400)

#### ii. To Retrieve a call (Call Park retrieve)



#### 6. Making a conference (Conference Call)

### i. <u>To Establish a Conference</u>



### ii. To Leave a conference and talk to the original person



### iii. To Leave a conference and talk to the 3<sup>rd</sup> person



### iv. To Leave a conference



### 7. Checking Voice Mail



# 8. <u>Voice Mail Setup</u>





### 9. Checking Call History



### 10. Forward Call

### i. To set up All Call Forward Mode



## ii. To set up Busy Call Forward Mode



|              | Press Press Press (or choose "Call Features")