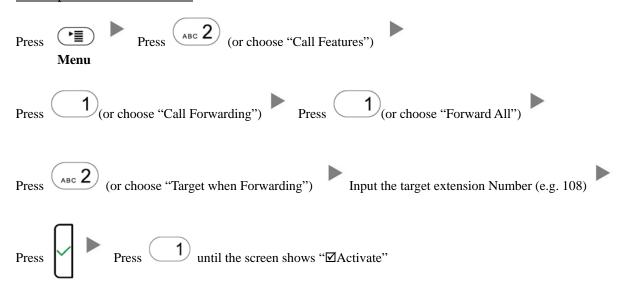

sfer

### i. <u>Blind / Unattended Transfer</u>





#### ii. <u>Supervised / Attended Transfer</u>





# 4. Holding a Call

# i. <u>To Hold</u>



# ii. To Retrieve a call (Call Hold retrieve)



#### 5. Holding in a System Parking Zone (Call Park)

#### i. To Hold

During a conservation Transfer to Park Extension (e.g. 400)

#### ii. To Retrieve a call (Call Park retrieve)



#### 6. Making a conference (Conference Call)

### i. <u>To Establish a Conference</u>



### ii. To Leave a conference and talk to the original person



### iii. To Leave a conference and talk to the 3<sup>rd</sup> person



### iv. To Leave a conference



### 7. Checking Voice Mail



# 8. <u>Voice Mail Setup</u>





### 9. Checking Call History



### 10. Forward Call

### i. To set up All Call Forward Mode



## ii. To set up Busy Call Forward Mode



|              | Press Press Press (or choose "Call Features")                                          |
|--------------|----------------------------------------------------------------------------------------|
|              | Press 1 (or choose "Call Forwarding") Press Press (or choose "Forward after Timeout")  |
|              | Press (or choose "Call Forwarding Time") Input the No Answer Time (e.g. 20 seconds)    |
|              | Press (or choose "Target for Forwarding") Input the target extension Number (e.g. 108) |
|              | Press Press 1 until the screen shows "Activate"                                        |
| iv.          | To Cancel Call Forward                                                                 |
|