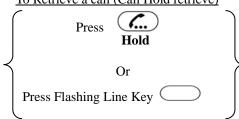

### **Snom 720/D725 Instructions**

#### 1. Making Calls

### Outside Calls



### ii. Calling Other Extension



# iii. Redial



### 2. Answering Calls



# 3. Transferring a Call / Call Transfer

### i. <u>Blind / Unattended Transfer</u>





#### ii. <u>Supervised / Attended Transfer</u>





# 4. Holding a Call

# i. <u>To Hold</u>



# ii. To Retrieve a call (Call Hold retrieve)



#### 5. Holding in a System Parking Zone (Call Park)

#### i. To Hold

During a conservation Transfer to Park Extension (e.g. 400)

#### ii. To Retrieve a call (Call Park retrieve)



#### 6. Making a conference (Conference Call)

### i. <u>To Establish a Conference</u>



### ii. To Leave a conference and talk to the original person



### iii. To Leave a conference and talk to the 3<sup>rd</sup> person



### iv. To Leave a conference



### 7. Checking Voice Mail



# 8. <u>Voice Mail Setup</u>





### 9. Checking Call History



### 10. Forward Call

### i. To set up All Call Forward Mode



## ii. To set up Busy Call Forward Mode



|              | Press Press Press (or choose "Call Features")                                          |
|--------------|-----------------------------