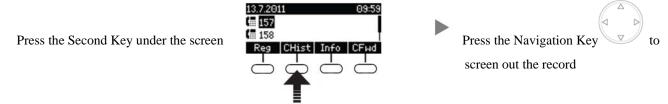

### 2. Answering Calls



# 3. Transferring a Call / Call Transfer

### i. <u>Blind / Unattended Transfer</u>





#### ii. <u>Supervised / Attended Transfer</u>





# 4. Holding a Call

# i. <u>To Hold</u>



# ii. To Retrieve a call (Call Hold retrieve)



#### 5. Holding in a System Parking Zone (Call Park)

#### i. To Hold

During a conservation Transfer to Park Extension (e.g. 400)

#### ii. To Retrieve a call (Call Park retrieve)



#### 6. Making a conference (Conference Call)

### i. <u>To Establish a Conference</u>



### ii. To Leave a conference and talk to the original person



### iii. To Leave a conference and talk to the 3<sup>rd</sup> person



### iv. To Leave a conference



### 7. Checking Voice Mail



# 8. <u>Voice Mail Setup</u>





### 9. Checking Call History



### 10. Forward Call

### i. To set up All Call Forward Mode



## ii. To set up Busy Call Forward Mode



|              | Press Press Press (or choose "Call Features")                                          |
|--------------|----------------------------------------------------------------------------------------|
|              | Press 1 (or choose "Call Forwarding") Press Press (or choose "Forward after Timeout")  |
|              | Press (or choose "Call Forwarding Time") Input the No Answer Time (e.g. 20 seconds)    |
|              | Press (or choose "Target for Forwarding") Input the target extension Number (e.g. 108) |
|              | Press Press 1 until the screen shows "Activate"                                        |
| iv.          | To Cancel Call Forward