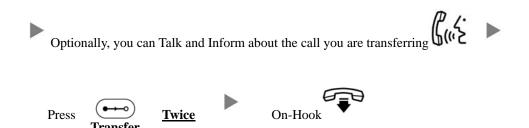

### **Snom 720/D725 Instructions**

#### 1. Making Calls

### Outside Calls



### ii. Calling Other Extension



# iii. Redial



### 2. Answering Calls



# 3. Transferring a Call / Call Transfer

### i. <u>Blind / Unattended Transfer</u>





#### ii. <u>Supervised / Attended Transfer</u>





# 4. Holding a Call

# i. <u>To Hold</u>



# ii. To Retrieve a call (Call Hold retrieve)



#### 5. Holding in a System Parking Zone (Call Park)

#### i. To Hold

During a conservation Transfer to Park Extension (e.g. 400)

#### ii. To Retrieve a call (Call Park retrieve)



#### 6. Making a conference (Conference Call)

### i. <u>To Establish a Conference</u>



### ii. To Leave a conference and talk to the original person



### iii. To Leave a conference and talk to the 3<sup>rd</sup> person



### iv. To Leave a conference



### 7. Checking Voice Mail



# 8. <u>Voice Mail Setup</u>





### 9. Checking Call History



### 10. Forward Call

### i. To set up All Call Forward Mode



## ii. To set up Busy Call Forward Mode



|              | Press Press Press (or choose "Call Featur