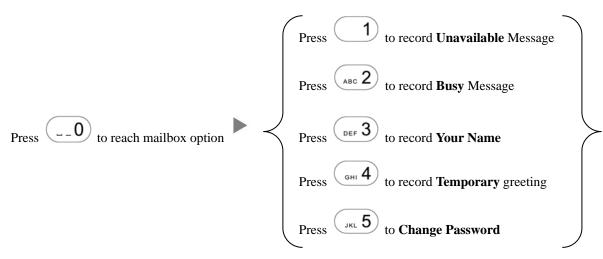

her Extension



# iii. Redial



### 2. Answering Calls



# 3. Transferring a Call / Call Transfer

### i. <u>Blind / Unattended Transfer</u>





#### ii. <u>Supervised / Attended Transfer</u>





# 4. Holding a Call

# i. <u>To Hold</u>



# ii. To Retrieve a call (Call Hold retrieve)



#### 5. Holding in a System Parking Zone (Call Park)

#### i. To Hold

During a conservation Transfer to Park Extension (e.g. 400)

#### ii. To Retrieve a call (Call Park retrieve)



#### 6. Making a conference (Conference Call)

### i. <u>To Establish a Conference</u>



### ii. To Leave a conference and talk to the original person



### iii. To Leave a conference and talk to the 3<sup>rd</sup> person



### iv. To Leave a conference



### 7. Checking Voice Mail



# 8. <u>Voice Mail Setup</u>





### 9. Checking Call History



### 10. Forward Call

### i. To set up All Call Forward Mode



## ii. To set up Busy Call Forward Mode



|              | Press Press Press (or choose "Call Features")                                          |
|--------------|----------------------------------------------------------------------------------------|
|              | Press 1 (or choose "Call Forwarding") Press Press (or choose "Forward after Timeout")  |
|              | Press (or choose "Call Forwarding Time") Input the No Answer Time (e.g. 20 seconds)    |
|              | Press (or choose "Target for Forwarding") Input the target extension Number (e.g. 108) |
|              | Press Press 1 until the screen shows "Activate"                                        |
| iv.          | To Can