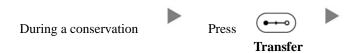

# 3. Transferring a Call / Call Transfer

### i. <u>Blind / Unattended Transfer</u>