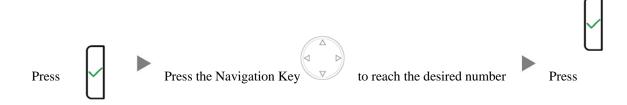

### **Snom 720/D725 Instructions**

#### 1. Making Calls

### Outside Calls



### ii. Calling Other Extension



# iii. Redial



### 2. Answering Calls



# 3. Transferring a Call / Call Transfer

### i. <u>Blind / Unattended Transfer</u>





#### ii. <u>Supervised / Attended Transfer</u>





# 4. Holding a Call

# i. <u>To Hold</u>



# ii. To Retrieve a call (Call Hold retrieve)



#### 5. Holding in a System Parking Zone (Call Park)

#### i. To Hold

During a conservation Transfer to Park Extension (e.g. 400)

#### ii. To Retrieve a call (Call Park retrieve)



#### 6. Making a conference (Conference Call)

### i. <u>To Establish a Conference</u>



### ii. To Leave a conference and talk to the original person



### iii. To Leave a conference and talk to the 3<sup>rd</sup> person



### iv. To Leave a conference



### 7. Checking Voice Mail



# 8. <u>Voice Mail Setup</u>





### 9. Checking Call History