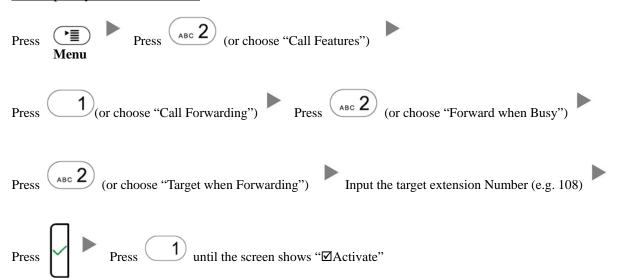

### 10. Forward Call

## ii. To set up Busy Call Forward Mode

|              | Press Press Press (or choose "Call Features")                                          |
|--------------|----------------------------------------------------------------------------------------|
|              | Press 1 (or choose "Call Forwarding") Press Press (or choose "Forward after Timeout")  |
|              | Press (or choose "Call Forwarding Time") Input the No Answer Time (e.g. 20 seconds)    |
|              | Press (or choose "Target for Forwarding") Input the target extension Number (e.g. 108) |
|              | Press Press 1 until the screen shows "Activate"                                        |
| iv.          | To Cancel Call Forward                                                                 |
|              | Press Press (or choose "Call Features")  Menu  Press (ABC 2)                           |
|              | Press (or choose "Call Forwarding") Choose the Forwarding mode to be canceled          |
|              | Press  1 until the screen shows "□Activate"                                            |
| . <u>Add</u> | ress Book  Press the Navigation Key  To select the Address  Press                      |
|              |                                                                                        |